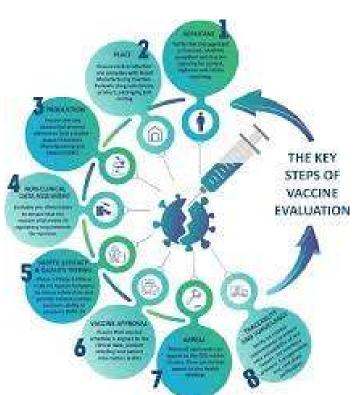

## **National Policy Pathway for TB Vaccines**

### National Advisory Group on Immunization (NAGI), TB Vaccines Working Group

- Terms of reference
  - Scope of activities guided by WHO Framework
  - Quarterly meetings
  - Members drawn from NTP, EPI, TB Think Tank, academics, researchers, community advocacy groups
- Data needs and evidence for NAGI/NTP policy recommendations; and regulatory approval and licensing
  - Role of South Africa's NAGI in identifying critical evidence needs and policy gaps before TB vaccine introduction.
- Pre-implementation research, evidence gaps for national policy
  - Efficacy in younger adolescents, other key populations (PLHIV, older adults, people with diabetes, malnutrition)
  - Assess feasibility of deploying vaccines through various delivery models