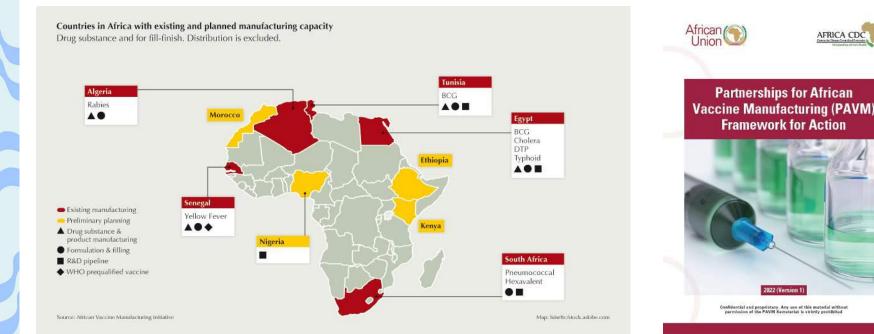

## **Regional Manufacturing Investments**

- 8-10 October 2024 Rio de Janeiro, Brazil Driving innovation from discovery to access
- Facilitate dialogue between manufacturers, regulators and procurement partners
- Assess role of local and regional manufacturers
- Expand capacity of regional hubs for vaccine production and partnerships with international vaccine developers.
- Secure pricing and volume commitments from manufacturers (Advance market commitments, regional pooled procurement mechanisms)

AFRICA CDC

• Public-Private Partnerships: Government incentives to attract private sector investments, ensuring long-term sustainable vaccine supply.