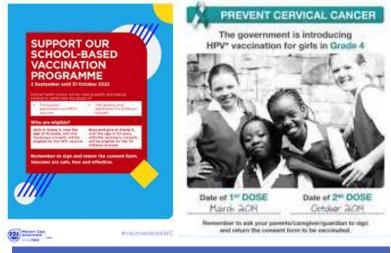

## **Defining TB Vaccine Implementation Strategy**

- Integrate TB vaccines into the National Immunization Strategy
- Short-, mid- and longer-term strategies to ensure equitable vaccination of all priority populations
- Optimal delivery strategy based on the defined priority population and vaccine characteristics (cold chain, number of doses required)
  - routine immunization, campaign approach
  - school vaccination, PHC services, workplace, TB and HIV programmes
- Draw on experiences with the COVID-19 and HPV vaccine rollouts to address adolescents and adults, focusing on tailored delivery mechanisms for priority groups.
- Conduct implementation research/pilot studies to inform vaccine rollout in different contexts/using different strategies
- Consider phased introduction to manage demand for priority populations.
- Engage other govt departments (Education), affected communities, civil society organizations and HCWs

### South Africa's Vaccine Rollout Plan