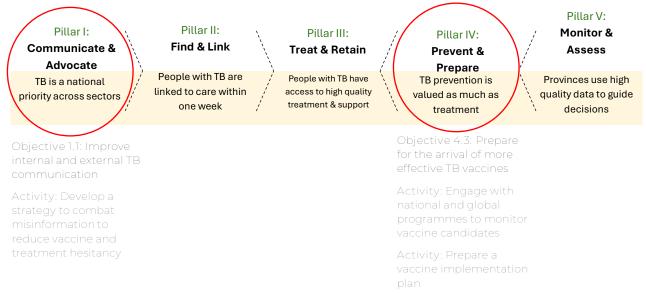

### National TB Strategic Plan 2023-2028, details TB vaccine readiness activities

- Develop detailed procurement plans to secure a timely and sustainable supply of vaccines, partnering with vaccine manufacturers and suppliers to negotiate procurement agreements and ensure a steady supply.
- Securing financial commitments from public and private sectors to fund vaccine procurement and distribution.
- Coordinating with logistics providers to ensure efficient vaccine storage, transportation, and distribution across the country.

### Vaccine-related activities in South Africa's TB Strategic Plan

### Readiness indicators in South Africa's TB Strategic Plan

Driving innovation from discovery to access

Objective 4.3 Prepare for the arrival of more effective TB vaccines

| Indicator. Number of provinces passing vaccine readiness assessment |                     |               |  |  |  |  |
|---------------------------------------------------------------------|---------------------|---------------|--|--|--|--|
| Baseline (2022)                                                     | Milestone (2025/26) | Target (2028) |  |  |  |  |
| TBD (new metric)                                                    | 40%                 | 80%           |  |  |  |  |