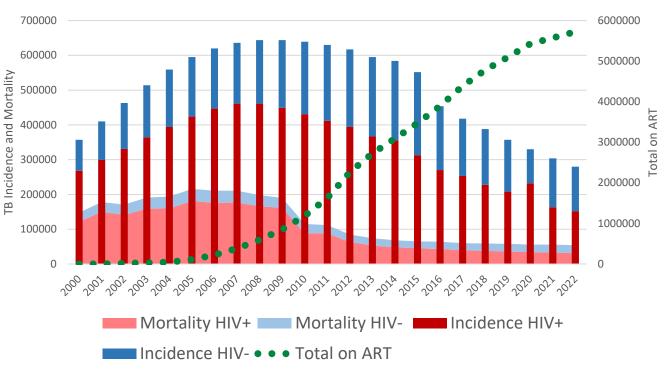

## The need for a TB Vaccine

TB Burden in South Africa

#### **End TB Targets for South Africa**

| South Africa<br>(End TB Targets)                                   | 2022<br>(current<br>status) | 2025<br>(End TB<br>milestone) | 2030<br>(End TB<br>milestone) | 2035<br>(End TB<br>target) |
|--------------------------------------------------------------------|-----------------------------|-------------------------------|-------------------------------|----------------------------|
| Percentage reduction in<br>TB incidence rate from<br>2015 baseline | <mark>54%</mark>            | <mark>50%</mark>              | 80%                           | 90%                        |
| TB incidence targets (per<br>100,000 population)                   | <mark>468</mark>            | <mark>508</mark>              | 198                           | 99                         |
| Percentage reduction in<br>TB mortality from 2015<br>baseline      | <mark>17%</mark>            | <mark>75%</mark>              | 90%                           | 95%                        |
| TB mortality targets SA                                            | 54,000                      | 16,000                        | 6,400                         | 3,200                      |
| % Households<br>experiencing<br>catastrophic costs                 | <mark>56%</mark>            | 0%                            | 0%                            | 0%                         |

Estimated 280k incident TB cases in SA in 2022

1. WHO TB Global report 2023, Thembisa v 4.7 (ART)

- Incidence has reduced significantly (>50%) since 2015, but remains very high (468 /100k pop)
- Reductions greater amongst PLHIV than HIV-uninfected
- Mortality remains high & stagnant for past several years

Incidence has already reached 2025 End TB target Mortality far from 2025 target

Unacceptably high levels of households experiencing catastrophic costs